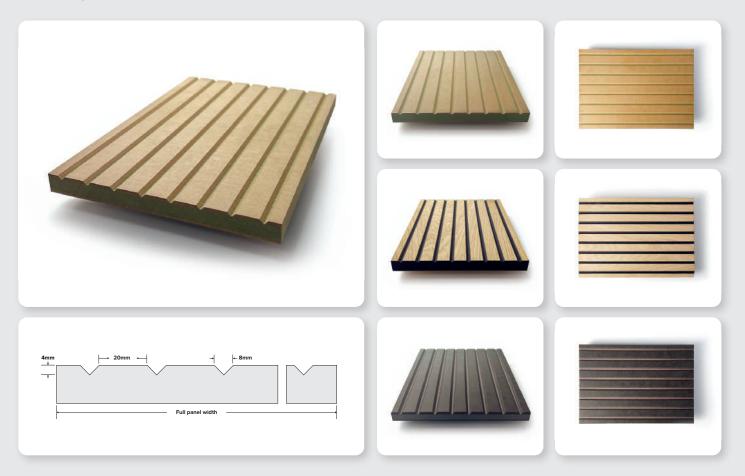

#### **CHAMFERED** Angled cuts on wider parallel bars

### **RANGE OF PRODUCTS**

| DESIGN          | Hidrofugo MR MDF |       |       | Oak Veneered Black<br>MDF | Twincolour MDF |
|-----------------|------------------|-------|-------|---------------------------|----------------|
| Panel thickness | 12 mm            | 18 mm | 22 mm | 19 mm                     | 16 mm          |
| Panel size      | 2440x1220 mm     |       |       |                           | 2850x2100 mm   |
| Slatted         |                  |       |       |                           |                |
| V-grooved       |                  |       |       |                           |                |
| Ribbed          |                  |       |       |                           |                |
| Fluted          |                  |       |       |                           |                |
| Chamfered       |                  |       |       |                           |                |

Chamfered Oak Veneered Black MDF