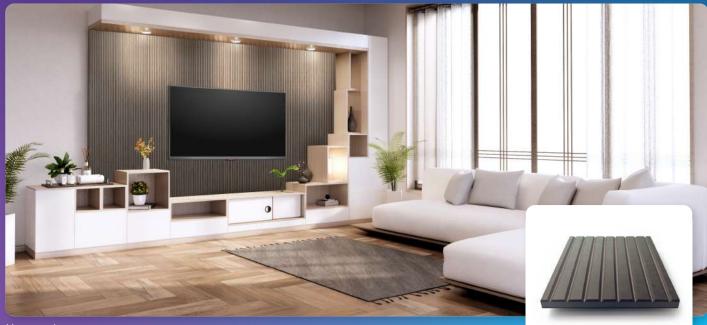

e sure to turn heads with their dual-colour interplay and charisma.

Bring nature inside using natural oak veneer with a contrasting black-cored MDF that produces a mesmerising effect, making an interior the pinnacle of grandeur.

The boards are available in two sizes with thicknesses ranging from 12mm to 22mm<sup>\*</sup>. You can use them to make furniture, wall features and even room dividers.

\*Due to routing, grooved boards are prone to a slight lateral bow along the board's length. We have conducted tests for all designs on all board sizes and thicknesses and have found that the bowing of the board, when measured in the middle, ranged:

12mm board – from 10-20mm;
16mm, 18mm, and 19mm board – from 3-10mm;

22mm board – from 1-3mm.



Slatted Oak Veneered Black MDF



Twincolour MDF



V-grooved Twincolour MDF

#### **SLATTED** Parallel bars, rectangular troughs



#### V-GROOVED Deep V grooves



#### **RIBBED** Semi-circular domes, shallow grooves



# FLUTED

Oval grooves, plateaued peaks



#### **CHAMFERED** Angled cuts on wider parallel bars



### **RANGE OF PRODUCTS**

| DESIGN          | Hidrofugo MR MDF |       |       | Oak Veneered Black<br>MDF | Twincolour MDF |
|-----------------|------------------|-------|-------|---------------------------|----------------|
| Panel thickness | 12 mm            | 18 mm | 22 mm | 19 mm                     | 16 mm          |
| Panel size      | 2440x1220 mm     |       |       |                           | 2850x2100 mm   |
| Slatted         |                  |       |       |                           |                |
|