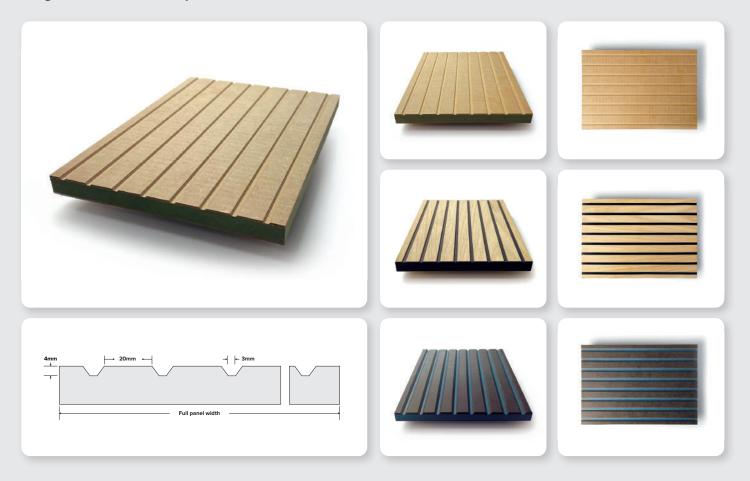

# GROOVED DECORATIVE BOARDS

Add a prominent visual and textural element to your furniture and interiors with our Grooved Decorative Boards, which recently gained popularity with our customers and are now available as a standard product made by Cworkshop.

#### New product launch!

We are releasing an exciting new range of products: Grooved Decorative Boards. Made using Finsa's Hidrofugo moisture resistant MDF, Twincolour MDF or oak veneered black MDF, they come in five different designs, which we expertly machine in our factory. The excellent routing capabilities of these products allowed us to create a surface with a smooth, clean-cut finish ready for a coat of paint or lacquer.

\*Due to routing, grooved boards are prone to a slight lateral bow along the board's length. We have conducted tests for all designs on all board sizes and thicknesses and have found that the bowing of the board, when measured in the middle, ranged:

12mm board – from 10-20mm;
16mm, 18mm, and 19mm board – from 3-10mm;

22mm board – from 1-3mm.

Slatted Oak Veneered Black MDF

Twincolour MDF

V-grooved Twincolour MDF

#### **SLATTED** Parallel bars, rectangular troughs

#### V-GROOVED Deep V grooves

#### **RIBBED** Semi-circular domes, shallow grooves

# FLUTED

Oval grooves, plateaued peaks

#### **CHAMFERED** Angled cuts on wider parallel bars

### **RANGE OF PRODUCTS**

| DESIGN          | Hidrofugo MR MDF |       |       | Oak Veneered Black<br>MDF | Twincolour MDF |
|-----------------|------------------|-------|-------|---------------------------|----------------|
| Panel thickness | 12 mm            | 18 mm | 22 mm | 19 mm                     | 16 mm          |
| Panel size      | 2440x1220 mm     |       |       |                           | 2850x2100 mm   |
| Slatted         |                  |       |       |                           |                |
| V-grooved       |                  |       |       |                           |                |
| Ribbed          |                  |       |       |                           |                |
| Fluted          |                  |       |       |                           |                |
| Chamfered       |                  |       |       |                           |                |