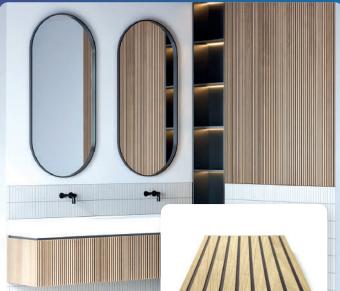

Hidrofugo MR MDF has one of the best moisture resistant qualities, meaning you can use these in bathrooms, kitchens and any other room exposed to humidity. We can paint them in any colour with our professional spray painting service to add a touch of personality.

Fluted Hidrofugo MR MDF

Ribbed Twincolour MDF