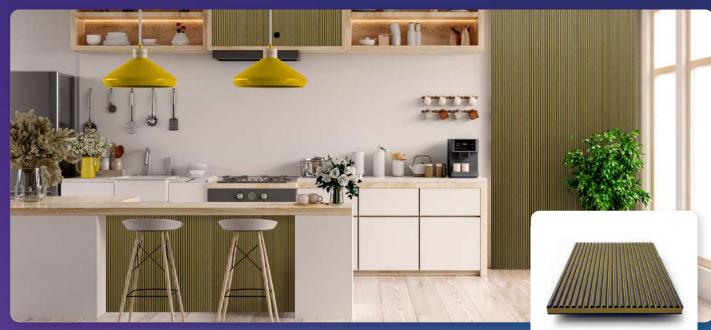

Bring nature inside using natural oak veneer with a contrasting black-cored MDF that produces a mesmerising effect, making an interior the pinnacle of grandeur.

The boards are available in two sizes with thicknesses ranging from 12mm to 22mm<sup>\*</sup>. You can use them to make furniture, wall features and even room dividers.

Chamfered Oak Veneered Black MDF