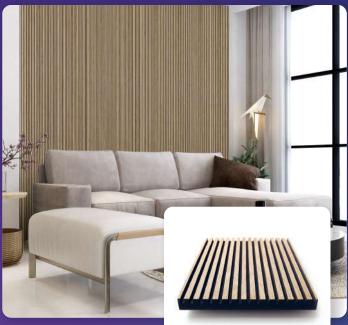

able in five different colour combinations. You'll be sure to turn heads with their dual-colour interplay and charisma.

Bring nature inside using natural oak veneer with a contrasting black-cored MDF that produces a mesmerising effect, making an interior the pinnacle of grandeur.

The boards are available in two sizes with thicknesses ranging from 12mm to 22mm<sup>\*</sup>. You can use them to make furniture, wall features and even room dividers.

\*Due to routing, grooved boards are prone to a slight lateral bow along the board's length. We have conducted tests for all designs on all board sizes and thicknesses and have found that the bowing of the board, when measured in the middle, ranged:

12mm board – from 10-20mm;
16mm, 18mm, and 19mm board – from 3-10mm;

22mm board – from 1-3mm.



Slatted Oak Veneered Black MDF



Twincolour MDF



V-grooved Twincolour MDF

#### **SLATTED** Parallel bars, rectangular troughs



#### V-GROOVED Deep V grooves



#### **RIBBED** Semi-circular domes, shallow grooves



# FLUTED

Oval grooves, plateaued peaks



#### **CHAMFERED** Angled cuts on wider parallel bars



### **RANGE OF PRODUCTS**

| DESIGN          | Hidrofugo MR MDF |       |       | Oak Veneered Black<br>MDF | Twincolour MDF |
|-----------------|------------------|-------|-------|---------------------------|----------------|
| Panel thickness | 12 mm            | 18 mm | 22 mm | 19 mm                     | 16 mm          |
| Panel size      | 2440x1220 mm     |       |       |                           | 2850x2100 mm   |
| Slatted         |                  |       |