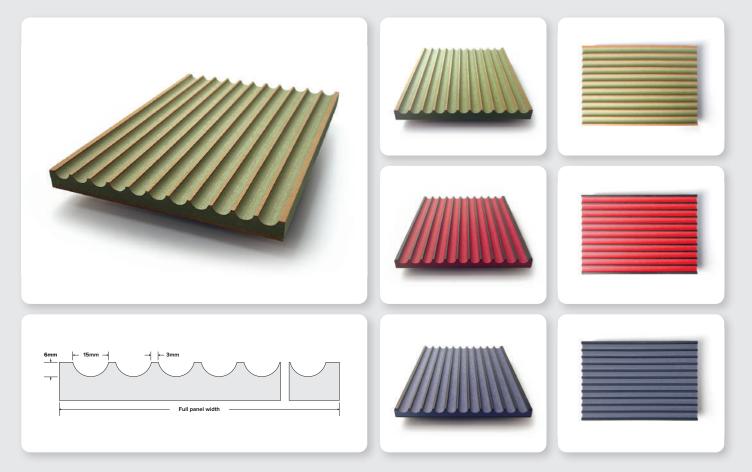

# FLUTED

Oval grooves, plateaued peaks

### **RANGE OF PRODUCTS**

| DESIGN          | Hidrofugo MR MDF |       |       | Oak Veneered Black<br>MDF | Twincolour MDF |
|-----------------|------------------|-------|-------|---------------------------|----------------|
| Panel thickness | 12 mm            | 18 mm | 22 mm | 19 mm                     | 16 mm          |
| Panel size      | 2440x1220 mm     |       |       |                           | 2850x2100 mm   |
| Slatted         |                  |       |       |                           |                |
| V-grooved       |                  |       |       |                           |                |
| Ribbed          |                  |       |       |                           |                |
| Fluted          |                  |       |       |                           |                |
| Chamfered       |                  |       |       |                           |                |