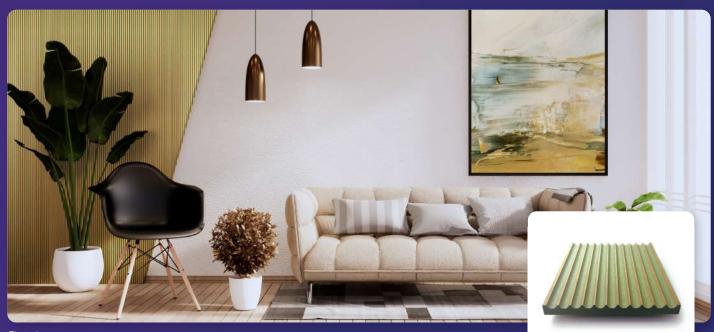

If you want a unique design to create an exciting interior, consider Twincolour MDF, available in five different colour combinations. You'll be sure to turn heads with their dual-colour interplay and charisma.

Bring nature inside using natural oak veneer with a contrasting black-cored MDF that produces a mesmerising effect, making an interior the pinnacle of grandeur.

The boards are available in two sizes with thicknesses ranging from 12mm to 22mm<sup>\*</sup>. You can use them to make furniture, wall features and even room dividers.