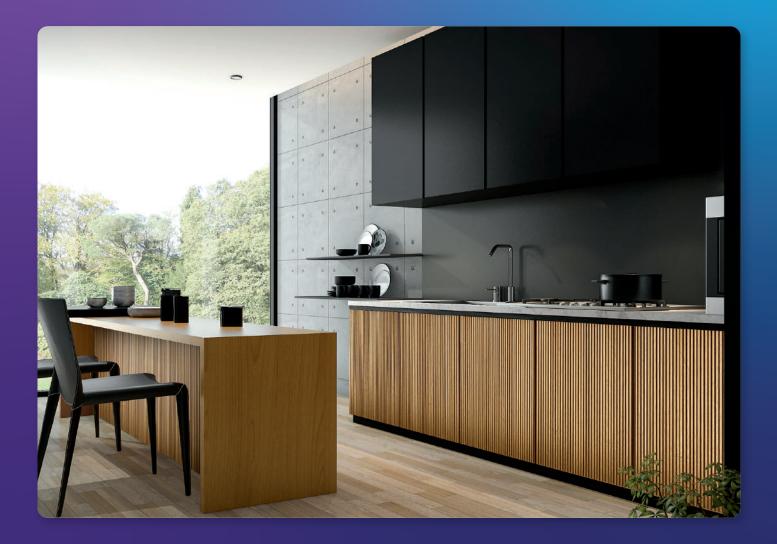

Bring nature inside using natural oak veneer with a contrasting black-cored MDF that produces a mesmerising effect, making an interior the pinnacle of grandeur.

The boards are available in two sizes with thicknesses ranging from 12mm to 22mm<sup>\*</sup>. You can use them to make furniture, wall features and even room dividers.

#### **SLATTED** Parallel bars, rectangular troughs