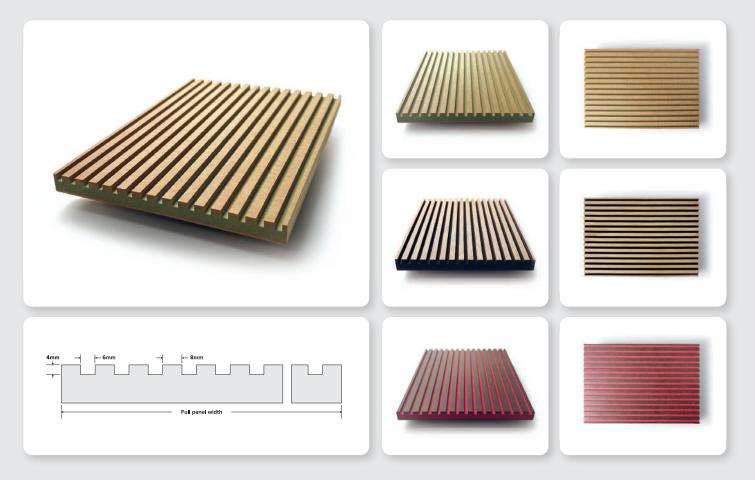

#### **SLATTED** Parallel bars, rectangular troughs

### **RANGE OF PRODUCTS**

| DESIGN          | Hidrofugo MR MDF |       |       | Oak Veneered Black<br>MDF | Twincolour MDF |
|-----------------|------------------|-------|-------|---------------------------|----------------|
| Panel thickness | 12 mm            | 18 mm | 22 mm | 19 mm                     | 16 mm          |
| Panel size      | 2440x1220 mm     |       |       |                           | 2850x2100 mm   |
| Slatted         |                  |       |       |                           |                |
| V-grooved       |                  |       |       |                           |                |
| Ribbed          |                  |       |       |                           |                |
| Fluted          |                  |       |       |                           |                |
| Chamfered       |                  |       |       |                           |                |