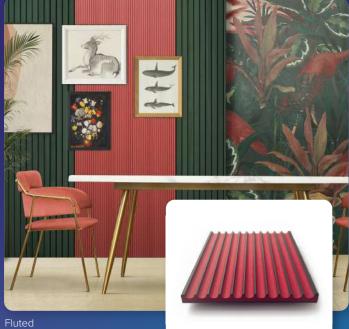

inations. You'll be sure to turn heads with their dual-colour interplay and charisma.

Bring nature inside using natural oak veneer with a contrasting black-cored MDF that produces a mesmerising effect, making an interior the pinnacle of grandeur.

The boards are available in two sizes with thicknesses ranging from 12mm to 22mm<sup>\*</sup>. You can use them to make furniture, wall features and even room dividers.

\*Due to routing, grooved boards are prone to a slight lateral bow along the board's length. We have conducted tests for all designs on all board sizes and thicknesses and have found that the bowing of the board, when measured in the middle, ranged:

12mm board – from 10-20mm;
16mm, 18mm, and 19mm board – from 3-10mm;

22mm board – from 1-3mm.



Slatted Oak Veneered Black MDF



Twincolour MDF



V-grooved Twincolour MDF

#### **SLATTED** Parallel bars, rectangular troughs



#### V-GROOVED Deep V grooves



#### **RIBBED** Semi-circular domes, shallow grooves



# FLUTED

Oval grooves, plateaued peaks



#### **CHAMFERED** Angled cuts on wider parallel bars



### **RANGE OF PRODUCTS**

| DESIGN          | Hidrofugo MR MDF |       |       | Oak Veneered Black<br>MDF | Twincolour MDF |
|-----------------|------------------|-------|-------|---------------------------|----------------|
| Panel thickness | 12 mm            | 18 mm | 22 mm | 19 mm                     | 16 mm          |
| Panel size      | 2440x1220 mm     |       |       |                           | 2850x2100 mm   |
| Slatted         |                  |       |       |                           |