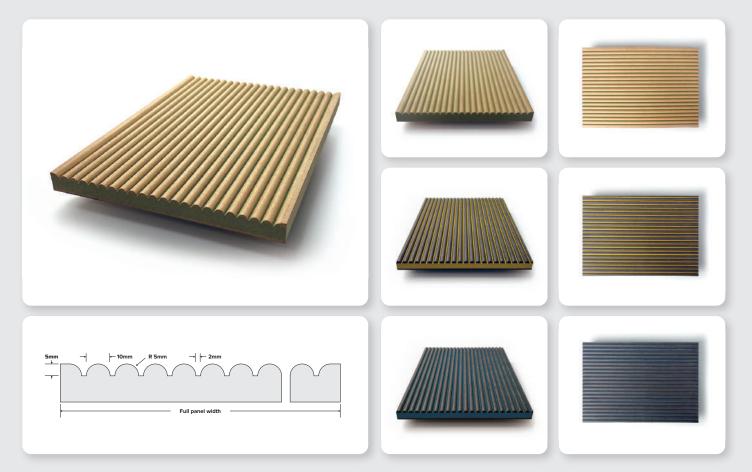

#### **RIBBED** Semi-circular domes, shallow grooves

### **RANGE OF PRODUCTS**

| DESIGN          | Hidrofugo MR MDF |       |       | Oak Veneered Black<br>MDF | Twincolour MDF |
|-----------------|------------------|-------|-------|---------------------------|----------------|
| Panel thickness | 12 mm            | 18 mm | 22 mm | 19 mm                     | 16 mm          |
| Panel size      | 2440x1220 mm     |       |       |                           | 2850x2100 mm   |
| Slatted         |                  |       |       |                           |                |
| V-grooved       |                  |       |       |                           |                |
| Ribbed          |                  |       |       |                           |                |
| Fluted          |                  |       |       |                           |                |
| Chamfered       |                  |       |       |                           |                |

Fluted Hidrofugo MR MDF

Ribbed Twincolour MDF